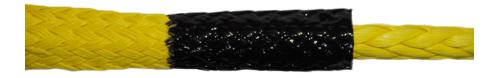

## T-SHIELD<sup>TM</sup>

## Ultra High Molecular Weight Polyethylene

Chafe protector protects your ropes from abrasion and wear is essential to maintaining their integrity and ensuring safe mooring and towing operations. We offer a range of chafe protection solutions specifically designed to safeguard your ropes and slings extend their service life in demanding environments.

Features:
Made of UHMWPE Fiber
Special abrasion resistant coating
High cut resistance
Usable on rope body or eye
Greatly improves lifespan of the rope
Especially suitable for high performance fibre ropes